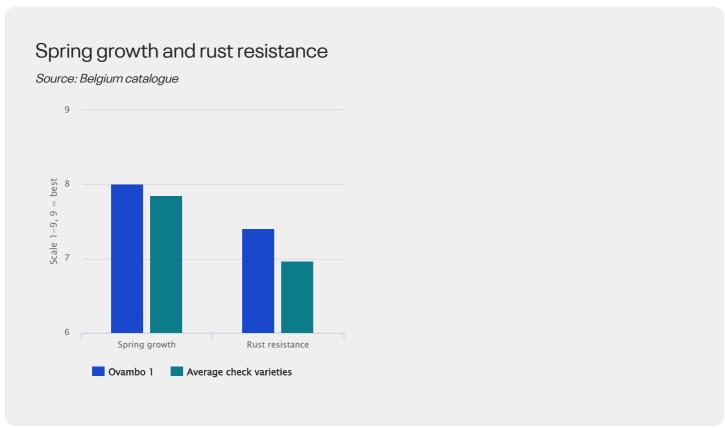

The further agronomical qualities are royal as well. It is rust resistant and the general health of OVAMBO 1 is in very best condition.

The winter hardiness and the persistency are much better compared to the average of the varieties available in Germany, because of the moor (acid soils) recommendation.