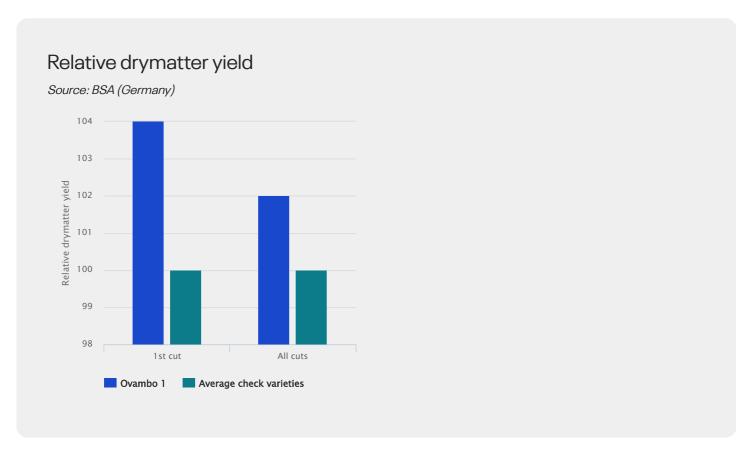

#### The broad adapted variety

OVAMBO 1 is really an outstanding product in all aspects. Strong mass formation after the cuts leads to very efficient foundation of high yield.

It is therefore not surprising that the yield of the first cut is quite higher than the yield of all other comparable varieties in the same segment (see chart below).